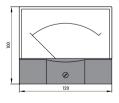

-------------------------------------------------------|----------------|
| DC ammeter      | 59C2-A 44C2-<br>A | 50μA-20A (direct connection)<br>20A-10kA/75mV/60mV (external device) | Grade 1.5      |
| DC voltmeter    | 59C2-V 44C2-<br>V | 50V-600V (direct connection)<br>450V-450kV/1mA/5mA (external device) | Grade 1.5      |
| AC ammeter      | 59L1-A<br>44L1-A  | 500mA-30A (direct connection)<br>5A-10kA/5A/1A (external device)     | Grade 1.5      |
| AC voltmeter    | 59L1-V<br>44L1-V  | 15V-600V (direct connection)<br>380V-450kV/100V (external device)    | Grade 1.5      |
| Frequency meter | 59L1-H<br>44L1-H  | 45-55Hz, 45-65Hz, 55-65Hz Equivalent rated voltage 100V 200V 380V    | Grade 2.5      |

## 3 Outline and installation dimension

44L1, 44C2 meter









59L1, 59L2 meter