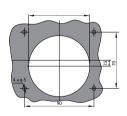

-------------------------------------------------|----------------|
| DC ammeter      | 59C2-A 44C2-<br>A | 50μA-20A (direct connection)<br>20A-10kA/75mV/60mV (external device) | Grade 1.5      |
| DC voltmeter    | 59C2-V 44C2-<br>V | 50V-600V (direct connection)<br>450V-450kV/1mA/5mA (external device) | Grade 1.5      |
| AC ammeter      | 59L1-A<br>44L1-A  | 500mA-30A (direct connection)<br>5A-10kA/5A/1A (external device)     | Grade 1.5      |
| AC voltmeter    | 59L1-V<br>44L1-V  | 15V-600V (direct connection)<br>380V-450kV/100V (external device)    | Grade 1.5      |
| Frequency meter | 59L1-H<br>44L1-H  | 45-55Hz, 45-65Hz, 55-65Hz Equivalent rated voltage 100V 200V 380V    | Grade 2.5      |

## 3 Outline and installation dimension

44L1, 44C2 meter









59L1, 59L2 meter