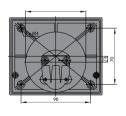

---------------------------------------------------|----------------|
| DC ammeter      | 59C2-A 44C2-<br>A | 50μA-20A (direct connection)<br>20A-10kA/75mV/60mV (external device) | Grade 1.5      |
| DC voltmeter    | 59C2-V 44C2-<br>V | 50V-600V (direct connection)<br>450V-450kV/1mA/5mA (external device) | Grade 1.5      |
| AC ammeter      | 59L1-A<br>44L1-A  | 500mA-30A (direct connection)<br>5A-10kA/5A/1A (external device)     | Grade 1.5      |
| AC voltmeter    | 59L1-V<br>44L1-V  | 15V-600V (direct connection)<br>380V-450kV/100V (external device)    | Grade 1.5      |
| Frequency meter | 59L1-H<br>44L1-H  | 45-55Hz, 45-65Hz, 55-65Hz Equivalent rated voltage 100V 200V 380V    | Grade 2.5      |

## 3 Outline and installation dimension

44L1, 44C2 meter









59L1, 59L2 meter