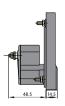

-----------------------------------------------------|----------------|
| DC ammeter      | 59C2-A 44C2-<br>A | 50μA-20A (direct connection)<br>20A-10kA/75mV/60mV (external device) | Grade 1.5      |
| DC voltmeter    | 59C2-V 44C2-<br>V | 50V-600V (direct connection)<br>450V-450kV/1mA/5mA (external device) | Grade 1.5      |
| AC ammeter      | 59L1-A<br>44L1-A  | 500mA-30A (direct connection)<br>5A-10kA/5A/1A (external device)     | Grade 1.5      |
| AC voltmeter    | 59L1-V<br>44L1-V  | 15V-600V (direct connection)<br>380V-450kV/100V (external device)    | Grade 1.5      |
| Frequency meter | 59L1-H<br>44L1-H  | 45-55Hz, 45-65Hz, 55-65Hz Equivalent rated voltage 100V 200V 380V    | Grade 2.5      |

## 3 Outline and installation dimension

44L1, 44C2 meter









59L1, 59L2 meter