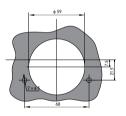

----|----------------------------------------------------------------------|----------------|
| DC ammeter      | 59C2-A 44C2-<br>A | 50μA-20A (direct connection)<br>20A-10kA/75mV/60mV (external device) | Grade 1.5      |
| DC voltmeter    | 59C2-V 44C2-<br>V | 50V-600V (direct connection)<br>450V-450kV/1mA/5mA (external device) | Grade 1.5      |
| AC ammeter      | 59L1-A<br>44L1-A  | 500mA-30A (direct connection)<br>5A-10kA/5A/1A (external device)     | Grade 1.5      |
| AC voltmeter    | 59L1-V<br>44L1-V  | 15V-600V (direct connection)<br>380V-450kV/100V (external device)    | Grade 1.5      |
| Frequency meter | 59L1-H<br>44L1-H  | 45-55Hz, 45-65Hz, 55-65Hz Equivalent rated voltage 100V 200V 380V    | Grade 2.5      |

## 3 Outline and installation dimension

44L1, 44C2 meter









59L1, 59L2 meter