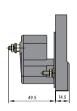

--------|----------------------------------------------------------------------|----------------|
| DC ammeter      | 59C2-A 44C2-<br>A | 50μA-20A (direct connection)<br>20A-10kA/75mV/60mV (external device) | Grade 1.5      |
| DC voltmeter    | 59C2-V 44C2-<br>V | 50V-600V (direct connection)<br>450V-450kV/1mA/5mA (external device) | Grade 1.5      |
| AC ammeter      | 59L1-A<br>44L1-A  | 500mA-30A (direct connection)<br>5A-10kA/5A/1A (external device)     | Grade 1.5      |
| AC voltmeter    | 59L1-V<br>44L1-V  | 15V-600V (direct connection)<br>380V-450kV/100V (external device)    | Grade 1.5      |
| Frequency meter | 59L1-H<br>44L1-H  | 45-55Hz, 45-65Hz, 55-65Hz Equivalent rated voltage 100V 200V 380V    | Grade 2.5      |

## 3 Outline and installation dimension

44L1, 44C2 meter









59L1, 59L2 meter