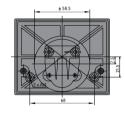

------|----------------------------------------------------------------------|----------------|
| DC ammeter      | 59C2-A 44C2-<br>A | 50μA-20A (direct connection)<br>20A-10kA/75mV/60mV (external device) | Grade 1.5      |
| DC voltmeter    | 59C2-V 44C2-<br>V | 50V-600V (direct connection)<br>450V-450kV/1mA/5mA (external device) | Grade 1.5      |
| AC ammeter      | 59L1-A<br>44L1-A  | 500mA-30A (direct connection)<br>5A-10kA/5A/1A (external device)     | Grade 1.5      |
| AC voltmeter    | 59L1-V<br>44L1-V  | 15V-600V (direct connection)<br>380V-450kV/100V (external device)    | Grade 1.5      |
| Frequency meter | 59L1-H<br>44L1-H  | 45-55Hz, 45-65Hz, 55-65Hz Equivalent rated voltage 100V 200V 380V    | Grade 2.5      |

## 3 Outline and installation dimension

44L1, 44C2 meter









59L1, 59L2 meter