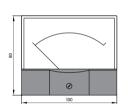

## 1 Product overview

Statement of the state of the s

44 and 59 series meter consist of a measuring line, a measuring mechanism and an indicating device. The internal magnetic structure in the magnetic-electric system is used. The plastic housing, full-transparent organic glass window and printed scale panel are used to provide an artistic and elegant entire appearance with wide view field.

## 3 Outline and installation dimension

44L1, 44C2 meter

59L1, 59L2 meter